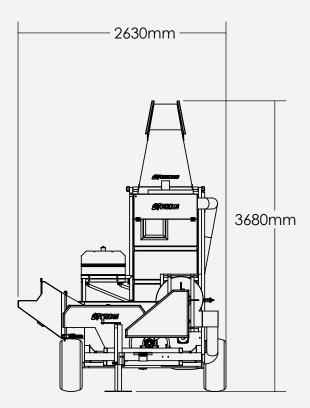

## Grain process capacity (productivity/hour):

600 - 700 kg seed/ hour

| Grain separation measurement:       | Capacity (in wetland / daily):                                                                                                                                       |
|-------------------------------------|----------------------------------------------------------------------------------------------------------------------------------------------------------------------|
| Diameter: 440 mm<br>Length: 2400 mm | 30.000 - 40.000 m2                                                                                                                                                   |
| ū                                   |                                                                                                                                                                      |
| Track wight:                        | Materials:                                                                                                                                                           |
| 2070 mm                             | Powder coated                                                                                                                                                        |
| Electrical connection:              | Total size:                                                                                                                                                          |
|                                     | Length: 4400 mm                                                                                                                                                      |
|                                     | Operation: Wight 2630 mm/ High: 3680 mm                                                                                                                              |
|                                     | Total weight (empty):                                                                                                                                                |
| CE                                  | ± 1320 kg                                                                                                                                                            |
| Including:                          | Optional: Electric motor transmission                                                                                                                                |
|                                     | 380 - 415 V (± 5%), 3 phases + 0 and ground,<br>50 / 60 Hz (other values available on request)<br>Max. power consumption: 9 kW<br>Connection value: 32 A (slow blow) |