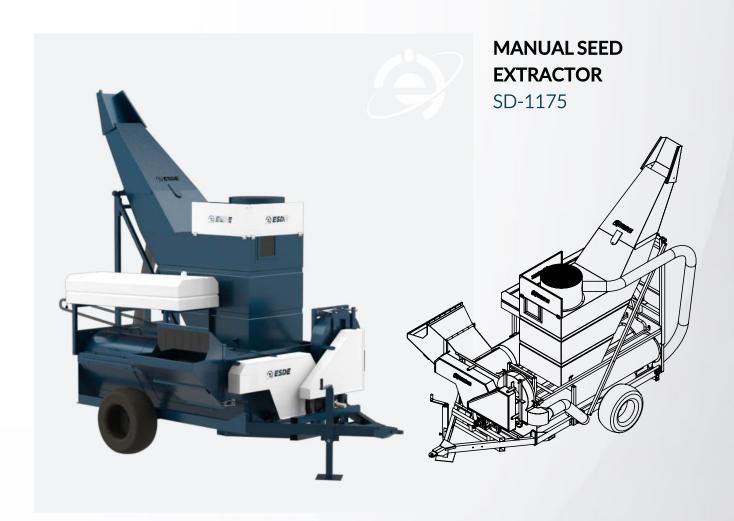

## Manual Seed Extractor SD-1175

It employs compressed air to move seeds into storage, reducing grain moisture by 20% and removing dirt for a cleaner product, along with a 40% shorter drying time. Thanks to strengthened Batur pivots, the machine is more durable, preventing breaks and failures. Increasing the Batur reservoir diameter boosts the machine's capacity. Bolt attachment (instead of welding) for the first and second cleaning tambours facilitates easy removal and installation. When processing watermelons, melons, or small-grain pumpkins, replacing the tambour sifter with bolts is effortless.