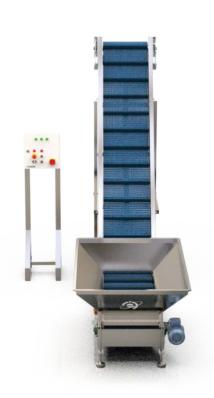

Vertical Fruit Transporter

SD-2550

Vertical conveyors are specifically utilized to facilitate the continuous transport of fruits from ground level to the machine's working height. The system's effectiveness is enhanced by its unique modular PVC pallet structure and specially designed features, which ensure the homogeneous and efficient transportation of products to the seed extraction machine. This conveyor system is employed either in conjunction with the seed extractor (SD-1050) or for various applications involving the transportation of fruits and vegetables. All components, including the body and parts, are constructed using high-quality stainless steel of 304-grade Cr-Ni stainless material, ensuring durability and longevity.