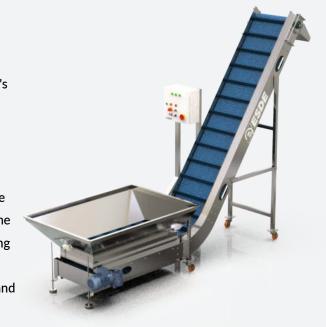

Vertical Fruit Transporter

SD-2550

Vertical conveyors are specifically utilized to facilitate the continuous transport of fruits from ground level to the machine's working height. The system's effectiveness is enhanced by its unique modular PVC pallet structure and specially designed features, which ensure the homogeneous and efficient transportation of products to the seed extraction machine. This conveyor system is employed either in conjunction with the seed extractor (SD-1050) or for various applications involving the transportation of fruits and vegetables. All components, including the body and parts, are constructed using high-quality stainless steel of 304-grade Cr-Ni stainless material, ensuring durability and longevity.